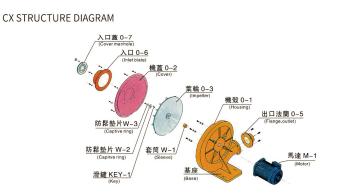

## CX-75A

339, 4

88, 8

460, 6

201, 7

213, 9

2-\phi 9 x 16h

165

15

2-\phi 9

CX-75A

CX series