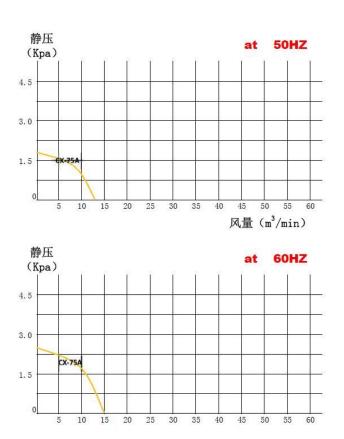

## CX SERIES SPECIFICATION SHEET

| 风机型号<br>Type | 相数<br>Phase | 功率<br>Power (KW) | 额定电压<br>Voltage (V) | 额定电流<br>Current(A) | 最大静压(吐出)<br>Vacuum/Presure<br>(max)(KPa) | 最 <b>大风量(</b> 吐出)<br>Air Flow(max)<br>(m3/min) |                   | 噪音<br>Noise Level<br>(dB) | 重量<br>Weight (Kg) |
|--------------|-------------|------------------|---------------------|--------------------|------------------------------------------|------------------------------------------------|-------------------|---------------------------|-------------------|
| CX-65A       | 1 ~<br>3 ~  | 0.2              | 220<br>220 / 380    | 1.5<br>1.1 / 0.9   | 0.7/1.1                                  | 4.5 / 5.3                                      | IN 100<br>OUT 75  | 50/62                     | 7                 |
| CX-75SA      | 1~          | 0.4              | 220<br>220 / 380    | 2.5<br>1.9 / 1.2   | 1.1/1.6                                  | 7/8                                            | IN 100<br>OUT 75  | 56/70                     | 11                |
| CX-75A       | 1 ~         | 0.75             | 220<br>220 / 380    | 5<br>3/ 2.0        | 1.7/2.4                                  | 13/ 15                                         | IN 125<br>OUT 100 | 64/80                     | 14                |
| CX-100A      | 1 ~         | 1.5              | 220<br>220 / 380    | 9<br>5.5/ 3.5      | 2/3                                      | 20/23                                          | IN 125<br>OUT 100 | 74/90                     | 28                |
| CX-125A      | 3 ~         | 2.2              | 220 / 380           | 8/5                | 2.4/3.7                                  | 32/37                                          | IN 252<br>OUT 125 | 76/95                     | 38                |
| CX-150A      | 3 ~         | 3.7              | 220 / 380           | 13 / 7.5           | 3.2/4.4                                  | 46/ 53                                         | IN 252<br>OUT 150 | 80/100                    | 54                |